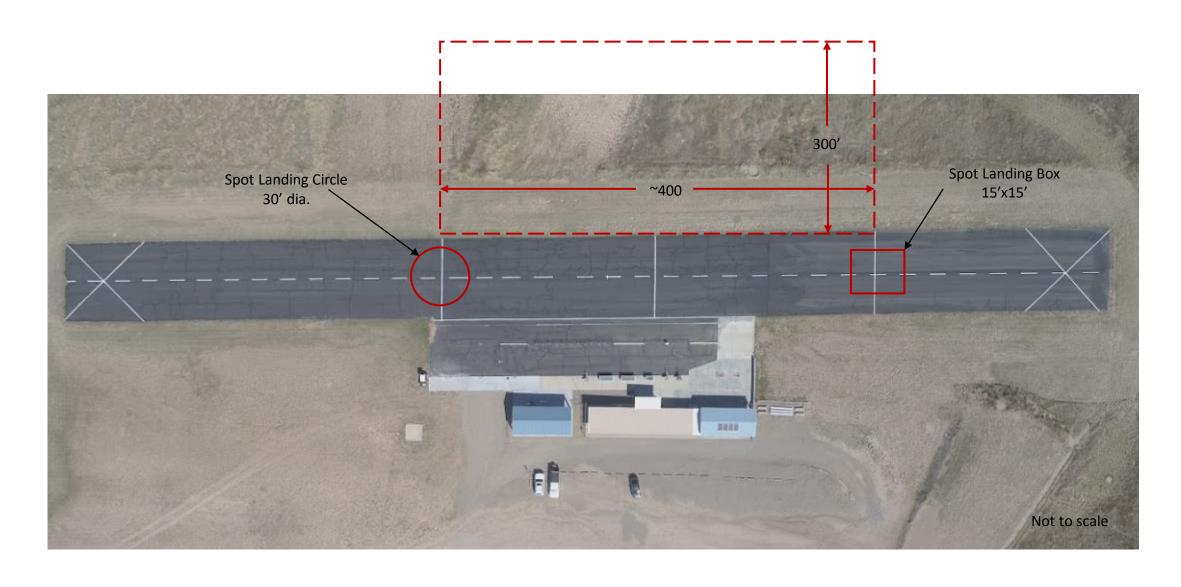

## Combat Arena

## **CVF Combat Event Rules**

- 4 min. duration, each round
- 4 non elimination rounds
- Any aircraft design may be used:
  - Electric power only
  - 3S or 4S
  - 3 lbs. max weight, with battery
- 30' crepe streamers (Pusher wings can have two 15' streamers)
- Each pilot must have a judge/spotter (can be a participant from another heat)
- Collision with another a/c counts as a streamer cut. Last on ground gets the cut.
- Extra points for spot landing; 30' dia circle (100 pts) or 15' square (150 pts)
- Combat Arena; 420' x 300'
- Backup plane allowed
- \$5 entry fee. Cash only
- Prizes: Gold, Silver, Bronze medals.
  Entry fee pot split; 50%, 30%, 20%